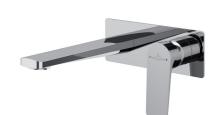

# O.Novo Style Rectangular Wall Mounted Basin Trim

## **Product Image**

## **Product Details**



Code: 1165061B

Brand: Villeroy & Boch
Range: O.Novo Style
Warranty: 15 Years\*

WELS: 5 Star 5 LPM, Reg #: T43585

## **Additional Features**

# **Technical Specification**

# **Required Product** ColourChoice 8733500

## **Recommended Products**

#### **Additional Notes**

- Lead Free
- 115mm Centres
- 35mm Ceramic Cartridge
- Spout Can Be Positioned On The Left Hand Side Of The Mixer Only
- Use as a Bath Mixer By Changing To The Full Flow Aerator Provided In The Box

### Installation Instructions

- \* NOT COMPATABLE WITH UNIVERSAL BODY
- \* ONLY USE COLOURCHOICE BODY 8733500



\*Please visit **argentaust.com.au/warranty** to view the full warranty

Note: All dimensions are in millimetres and are subject to normal manufacturing variations. Always use the physical product measurements