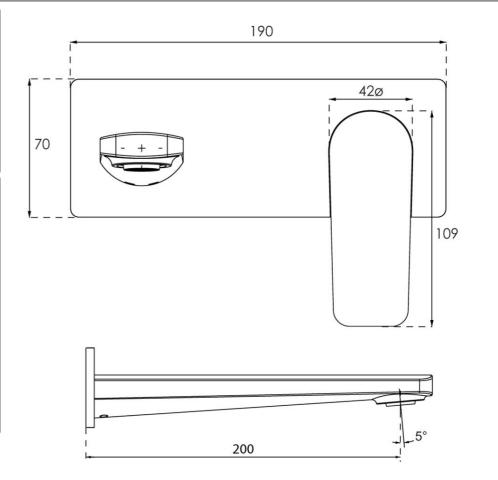

# O.Novo Style Rectangular Wall Mounted Basin Trim

## **Product Image**

## **Product Details**



Code: 1165061B

Brand: Villeroy & Boch
Range: O.Novo Style
Warranty: 15 Years\*

WELS: 5 Star 5 LPM, Reg #: T43585

## **Additional Features**

# **Technical Specification**

# **Required Product** ColourChoice 8733500

## **Recommended Products**

#### **Additional Notes**

- Lead Free
- 115mm Centres
- 35mm Ceramic Cartridge
- Spout Can Be Positioned On The Left Hand Side Of The Mixer Only
- Use as a Bath Mixer By Changing To The Full Flow Aerator Provided In The Box

### Installation Instructions

- \* NOT COMPATABLE WITH UNIVERSAL BODY
- \* ONLY USE COLOURCHOICE BODY 8733500



\*Please visit **argentaust.com.au/warranty** to view the full warranty

Note: All dimensions are in millimetres and are subject to normal manufacturing variations. Always use the physical product measurements for cut-outs and rough-ins as the technical details shown may differ from the actual product. Use acetic cured silicone sealant. Do not use epoxy type adhesives. Clean with damp cloth. Do not use abrasive cleaners, liquids or pastes.