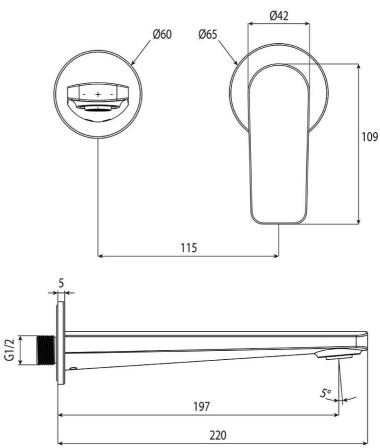

## **Technical Specification**

\*Please visit **argentaust.com.au/warranty** to view the full warranty

BETTE

Note: All dimensions are in millimetres and are subject to normal manufacturing variations. Always use the physical product measurements for cut-outs and rough-ins as the technical details shown may differ from the actual product. Use acetic cured silicone sealant. Do not use epoxy type adhesives. Clean with damp cloth. Do not use abrasive cleaners, liquids or pastes.