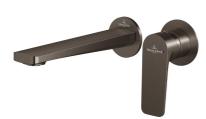

# O.Novo Style Wall Mounted Basin Trim

Gun Metal

### Product Details

**Code:** Brand: Range: Warranty: WELS: 1164590B Villeroy & Boch O.Novo Style 15 Years\* 5 Star 5 LPM, Reg #: T43585

#### • Lead Free

• 115mm Centres

- 35mm Ceramic Cartridge
- Spout Can Be Positioned On The

Left Hand Side Of The Mixer Only

Use as a Bath Mixer By Changing

To The Full Flow Aerator Provided In The Box