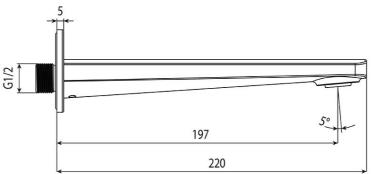

# **Technical Specification**

#### **Additional Notes**

- Lead Free
- 115mm Centres
- 35mm Ceramic Cartridge
- Spout Can Be Positioned On The Left Hand Side Of The Mixer Only
- Use as a Bath Mixer By Changing To The Full Flow Aerator Provided In The Box