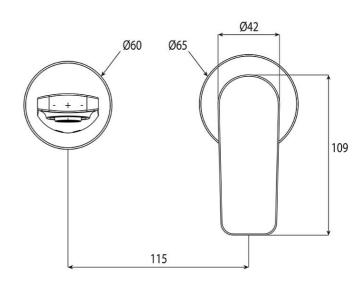

# **Technical Specification**

#### **Additional Notes**

- Lead Free
- 115mm Centres
- 35mm Ceramic Cartridge
- Spout Can Be Positioned On The Left Hand Side Of The Mixer Only
- Use as a Bath Mixer By Changing To The Full Flow Aerator Provided In The Box