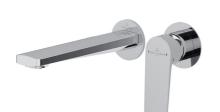

# O.Novo Style Wall Mounted Basin Trim

# **Product Image**

## **Product Details**

Code: 1164561B

Brand: Villeroy & Boch
Range: O.Novo Style
Warranty: 15 Years\*

WELS: 5 Star 5 LPM, Reg #: T43585