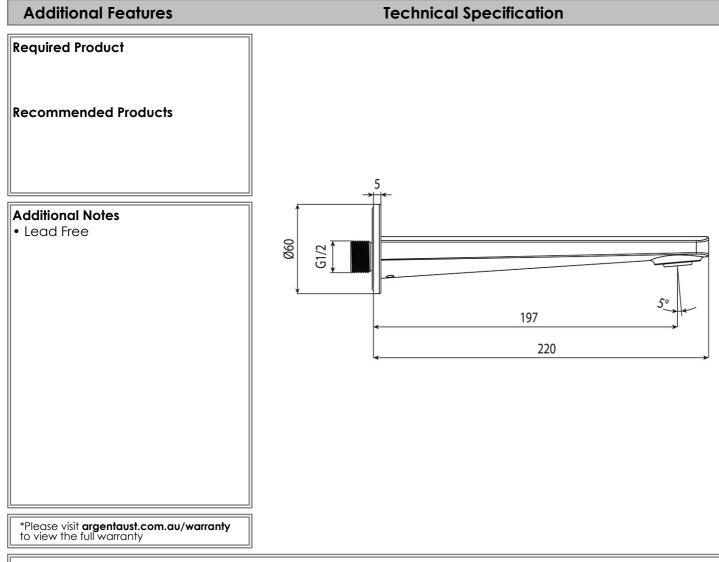

## **Code:** Brand:

**Product Details** 

Brand: Range: Warranty: WELS: 1160861B Villeroy & Boch O.Novo Style 15 Years\* N/A

Note: All dimensions are in millimetres and are subject to normal manufacturing variations. Always use the physical product measurements for cut-outs and rough-ins as the technical details shown may differ from the actual product. Use acetic cured silicone sealant. Do not use epoxy type adhesives. Clean with damp cloth. Do not use abrasive cleaners, liquids or pastes.