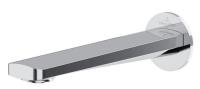

## O.Novo Style Bath Spout

## **Product Image**

## **Code:** Brand:

**Product Details** 

Brand: Range: Warranty: WELS: 1160861B Villeroy & Boch O.Novo Style 15 Years\* N/A

Note: All dimensions are in millimetres and are subject to normal manufacturing variations. Always use the physical product measurements for cut-outs and rough-ins as the technical details shown may differ from the actual product. Use acetic cured silicone sealant. Do not use epoxy type adhesives. Clean with damp cloth. Do not use abrasive cleaners, liquids or pastes.