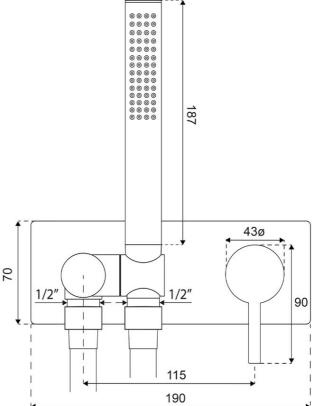

#### Additional Notes

- 1 Function Handpiece with Angel Adjustment
- Easy Clean Silicon Nozzles
- 1.6m Shower Hose
- 115mm Centres
- 35mm Cartridge
- Handpiece Can Be Positioned On Left Hand Side Of The Mixer Only

#### Installation Instructions

\* ONLY USE COLOURCHOICE BODY TVW0035161

**Product Details** 

Code:

Brand:

Range:

WELS:

Warranty: