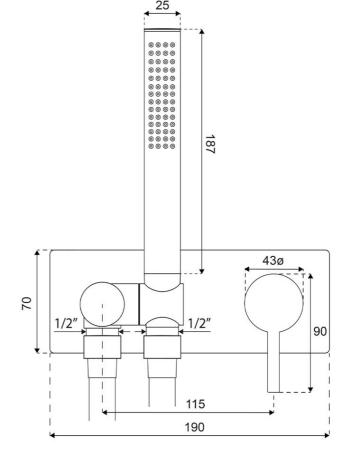

#### Additional Notes

- 1 Function Handpiece with Angel Adjustment
- Easy Clean Silicon Nozzles
- 1.6m Shower Hose
- 115mm Centres
- 35mm Cartridge
- Handpiece Can Be Positioned On Left Hand Side Of The Mixer Only

#### Installation Instructions

\* ONLY USE COLOURCHOICE BODY TVW0035161

\*Please visit **argentaust.com.au/warranty** to view the full warranty

BETTE

Note: All dimensions are in millimetres and are subject to normal manufacturing variations. Always use the physical product measurements for cut-outs and rough-ins as the technical details shown may differ from the actual product. Use acetic cured silicone sealant. Do not use epoxy type adhesives. Clean with damp cloth. Do not use abrasive cleaners, liquids or pastes.