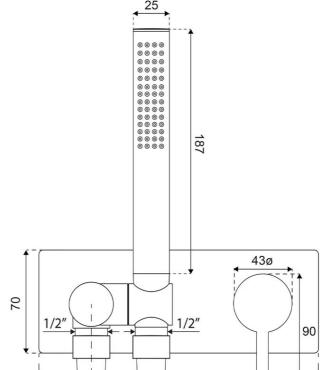

### Additional Notes

- 1 Function Handpiece with Angel Adjustment
- Easy Clean Silicon Nozzles
- 1.6m Shower Hose
- 115mm Centres
- 35mm Cartridge
- Handpiece Can Be Positioned On Left Hand Side Of The Mixer Only

### Installation Instructions

\* ONLY USE COLOURCHOICE BODY TVW0035161

115 190

🚍 SCHELL

**Technical Specification** 

\*Please visit **argentaust.com.au/warranty** to view the full warranty

BETTE

Note: All dimensions are in millimetres and are subject to normal manufacturing variations. Always use the physical product measurements for cut-outs and rough-ins as the technical details shown may differ from the actual product. Use acetic cured silicone sealant. Do not use epoxy type adhesives. Clean with damp cloth. Do not use abrasive cleaners, liquids or pastes.