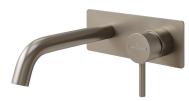

## Vita 35 Rectangular Wall Mounted Basin/Bath Trim

**Brushed Nickel** 

## **Product Image**

## Product Details

**Technical Specification** 

**Code:** Brand: Range: Warranty: WELS: **1105080B** Villeroy & Boch Vita 15 Years\* *5 Star 5.5 LPM, Reg #:* T43574