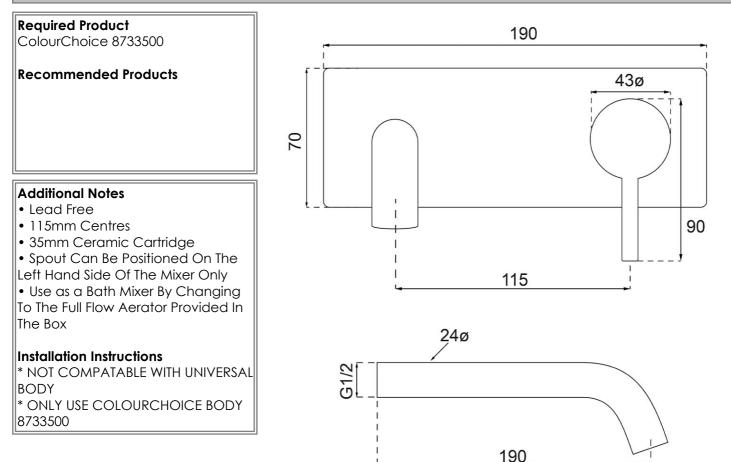

## **Additional Features**

\*Please visit **argentaust.com.au/warranty** to view the full warranty

Note: All dimensions are in millimetres and are subject to normal manufacturing variations. Always use the physical product measurements for cut-outs and rough-ins as the technical details shown may differ from the actual product. Use acetic cured silicone sealant. Do not use epoxy type adhesives. Clean with damp cloth. Do not use abrasive cleaners, liquids or pastes.