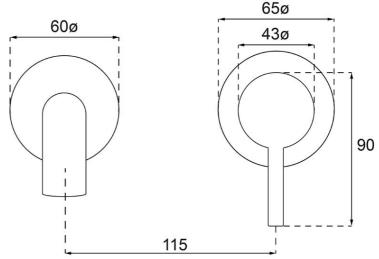

#### **Additional Notes**

- Lead Free
- 115mm Centres
- 35mm Ceramic Cartridge
- Spout Can Be Positioned On The Left Hand Side Of The Mixer Only
- Use as a Bath Mixer By Changing To The Full Flow Aerator Provided In The Box

# Technical Specification

\*Please visit argentaust.com.au/warranty to view the full warranty

Note: All dimensions are in millimetres and are subject to normal manufacturing variations. Always use the physical product measurements for cut-outs and rough-ins as the technical details shown may differ from the actual product. Use acetic cured silicone sealant. Do not use epoxy type adhesives. Clean with damp cloth. Do not use abrasive cleaners, liquids or pastes.