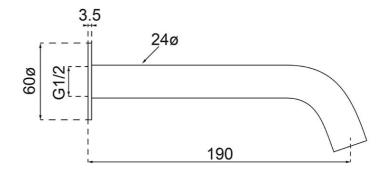

#### **Additional Notes**

- Lead Free
- 115mm Centres
- 35mm Ceramic Cartridge
- Spout Can Be Positioned On The Left Hand Side Of The Mixer Only
- Use as a Bath Mixer By Changing To The Full Flow Aerator Provided In The Box

# Technical Specification

\*Please visit argentaust.com.au/warranty to view the full warranty

Note: All dimensions are in millimetres and are subject to normal manufacturing variations. Always use the physical product measurements for cut-outs and rough-ins as the technical details shown may differ from the actual product. Use acetic cured silicone sealant. Do not use epoxy type adhesives. Clean with damp cloth. Do not use abrasive cleaners, liquids or pastes.