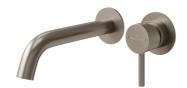

## Vita 35 Wall Mounted Basin/Bath Trim

**Brushed Nickel** 

### **Product Image**

#### **Product Details**

Code: 1104580B
Brand: Villeroy & Boch

Range: Vita
Warranty: 15 Years\*

WELS: 5 Star 5.5 LPM, Reg #: T43574