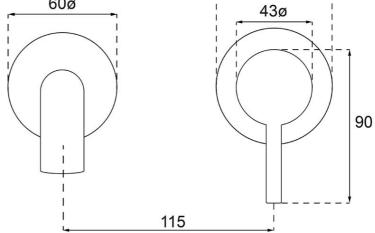

#### **Additional Notes**

- Lead Free
- 115mm Centres
- 35mm Ceramic Cartridge
- Spout Can Be Positioned On The Left Hand Side Of The Mixer Only
- Use as a Bath Mixer By Changing To The Full Flow Aerator Provided In The Box

#### Installation Instructions

- \* NOT COMPATABLE WITH UNIVERSAL
- \* ONLY USE COLOURCHOICE BODY 8733500

**Technical Specification** 

\*Please visit argentaust.com.au/warranty to view the full warranty

Note: All dimensions are in millimetres and are subject to normal manufacturing variations. Always use the physical product measurements for cut-outs and rough-ins as the technical details shown may differ from the actual product. Use acetic cured silicone sealant. Do not use epoxy type adhesives. Clean with damp cloth. Do not use abrasive cleaners, liquids or pastes.