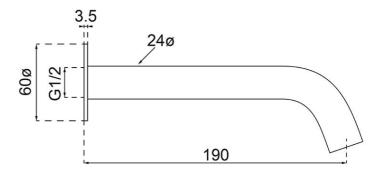

#### **Additional Notes**

- Lead Free
- 115mm Centres
- 35mm Ceramic Cartridge
- Spout Can Be Positioned On The Left Hand Side Of The Mixer Only
- Use as a Bath Mixer By Changing To The Full Flow Aerator Provided In The Box

#### Installation Instructions

- \* NOT COMPATABLE WITH UNIVERSAL
- \* ONLY USE COLOURCHOICE BODY 8733500

**Technical Specification** 

\*Please visit argentaust.com.au/warranty to view the full warranty

Note: All dimensions are in millimetres and are subject to normal manufacturing variations. Always use the physical product measurements for cut-outs and rough-ins as the technical details shown may differ from the actual product. Use acetic cured silicone sealant. Do not use epoxy type adhesives. Clean with damp cloth. Do not use abrasive cleaners, liquids or pastes.