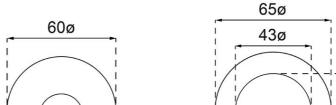

#### **Additional Notes**

- Lead Free
- 115mm Centres
- 35mm Ceramic Cartridge
- Spout Can Be Positioned On The Left Hand Side Of The Mixer Only
- Use as a Bath Mixer By Changing To The Full Flow Aerator Provided In The Box

#### Installation Instructions

- \* NOT COMPATABLE WITH UNIVERSAL
- \* ONLY USE COLOURCHOICE BODY 8733500

**Technical Specification** 

\*Please visit argentaust.com.au/warranty to view the full warranty

Note: All dimensions are in millimetres and are subject to normal manufacturing variations. Always use the physical product measurements for cut-outs and rough-ins as the technical details shown may differ from the actual product. Use acetic cured silicone sealant. Do not use epoxy type adhesives. Clean with damp cloth. Do not use abrasive cleaners, liquids or pastes.