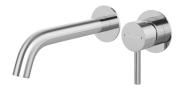

## **Product Image**

### **Product Details**

Code: 1104561B Brand: Villeroy & Boch

Range: Vita Warranty: 15 Years\*

5 Star 5.5 LPM, Reg #: T43574 WELS: