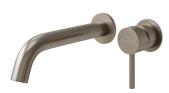

## Vita 25 Wall Mounted Basin Trim

**Brushed Nickel** 

## Product Image

## Product Details

**Code:** Brand: Range: Warranty: WELS: **1102580B** Villeroy & Boch Vita 15 Years\* *5 Star 5.5 LPM, Reg #: T43573* 

\*Please visit **argentaust.com.au/warranty** to view the full warranty