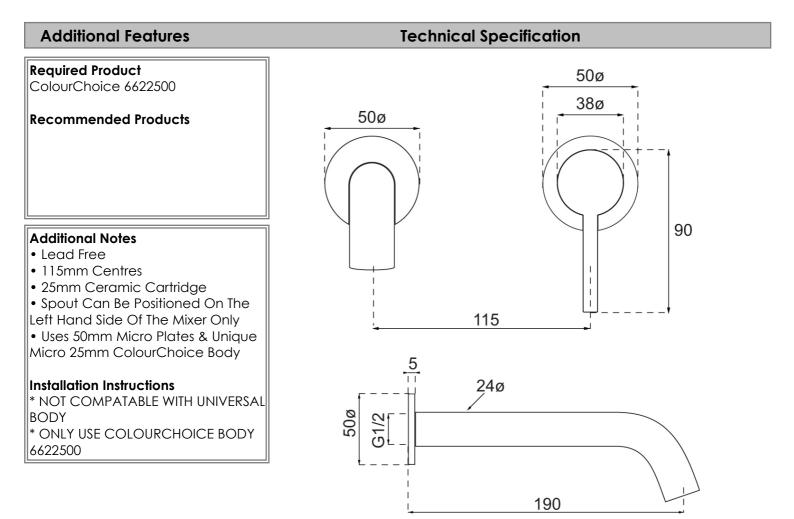

BETTE

Note: All dimensions are in millimetres and are subject to normal manufacturing variations. Always use the physical product measurements for cut-outs and rough-ins as the technical details shown may differ from the actual product. Use acetic cured silicone sealant. Do not use epoxy type adhesives. Clean with damp cloth. Do not use abrasive cleaners, liquids or pastes.