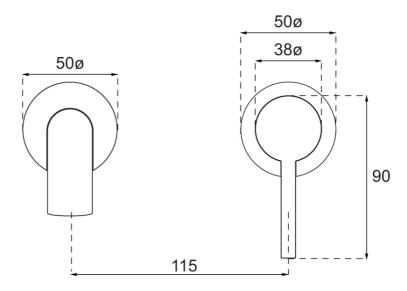

#### **Additional Notes**

- Lead Free
- 115mm Centres
- 25mm Ceramic Cartridge
- Spout Can Be Positioned On The Left Hand Side Of The Mixer Only
- Uses 50mm Micro Plates & Unique Micro 25mm ColourChoice Body

# Technical Specification

\*Please visit argentaust.com.au/warranty to view the full warranty

Note: All dimensions are in millimetres and are subject to normal manufacturing variations. Always use the physical product measurements for cut-outs and rough-ins as the technical details shown may differ from the actual product. Use acetic cured silicone sealant. Do not use epoxy type adhesives. Clean with damp cloth. Do not use abrasive cleaners, liquids or pastes.