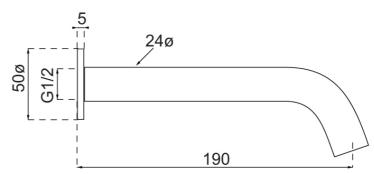

#### **Additional Notes**

- Lead Free
- 115mm Centres
- 25mm Ceramic Cartridge
- Spout Can Be Positioned On The Left Hand Side Of The Mixer Only
- Uses 50mm Micro Plates & Unique Micro 25mm ColourChoice Body

# Technical Specification

\*Please visit argentaust.com.au/warranty to view the full warranty

Note: All dimensions are in millimetres and are subject to normal manufacturing variations. Always use the physical product measurements for cut-outs and rough-ins as the technical details shown may differ from the actual product. Use acetic cured silicone sealant. Do not use epoxy type adhesives. Clean with damp cloth. Do not use abrasive cleaners, liquids or pastes.