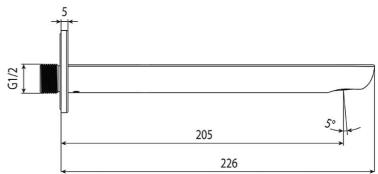

## **Technical Specification**

#### **Additional Notes**

- Lead Free
- 115mm Centres
- 35mm Ceramic Cartridge
- Spout Can Be Positioned On The Left Hand Side Of The Mixer Only
- Use as a Bath Mixer By Changing To The Full Flow Aerator Provided In The Box