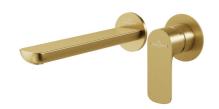

# O.Novo Wall Mounted Basin Trim

**Brushed Gold** 

### **Product Image**

Code:

1044585B

Brand:

Villeroy & Boch

Range: Warranty: O.Novo 15 Years\*

WELS:

5 Star 5 LPM, Reg #: T43576