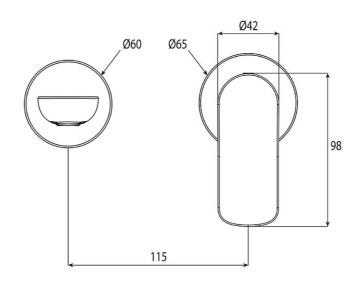

## **Technical Specification**

#### **Additional Notes**

- Lead Free
- 115mm Centres
- 35mm Ceramic Cartridge
- Spout Can Be Positioned On The Left Hand Side Of The Mixer Only
- Use as a Bath Mixer By Changing To The Full Flow Aerator Provided In The Box