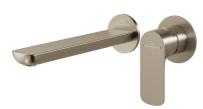

## **O.Novo Wall Mounted Basin Trim**

**Brushed Nickel** 

## **Product Image**

n

## **Product Details**

Code: Brand: Range: Warranty: WELS:

1044580B Villeroy & Boch O.Novo 15 Years\* 5 Star 5 LPM, Reg #: T43576

\*Please visit argentaust.com.au/warranty to view the full warranty

BETTE

Note: All dimensions are in millimetres and are subject to normal manufacturing variations. Always use the physical product measurements for cut-outs and rough-ins as the technical details shown may differ from the actual product. Use acetic cured silicone sealant. Do not use epoxy type adhesives. Clean with damp cloth. Do not use abrasive cleaners, liquids or pastes.