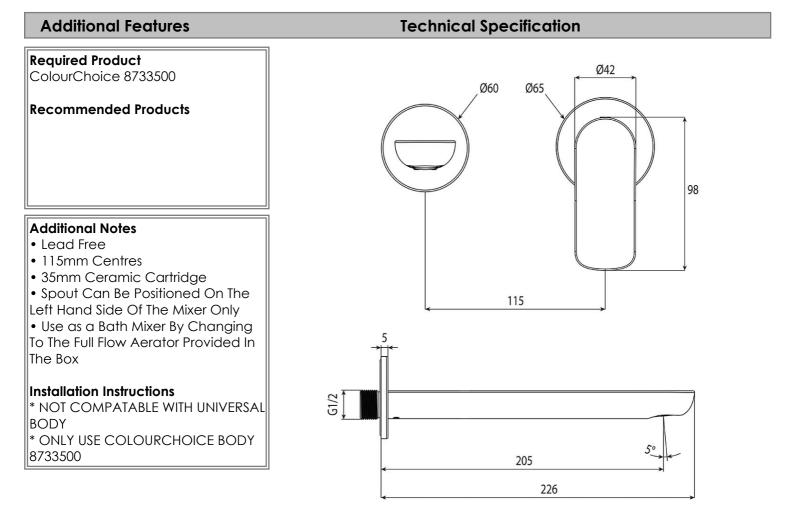

## **Product Details**

Code: Brand: Range: Warranty: WELS:

1044580B Villeroy & Boch O.Novo 15 Years\* 5 Star 5 LPM, Reg #: T43576

\*Please visit argentaust.com.au/warranty to view the full warranty

BETTE

Note: All dimensions are in millimetres and are subject to normal manufacturing variations. Always use the physical product measurements for cut-outs and rough-ins as the technical details shown may differ from the actual product. Use acetic cured silicone sealant. Do not use epoxy type adhesives. Clean with damp cloth. Do not use abrasive cleaners, liquids or pastes.