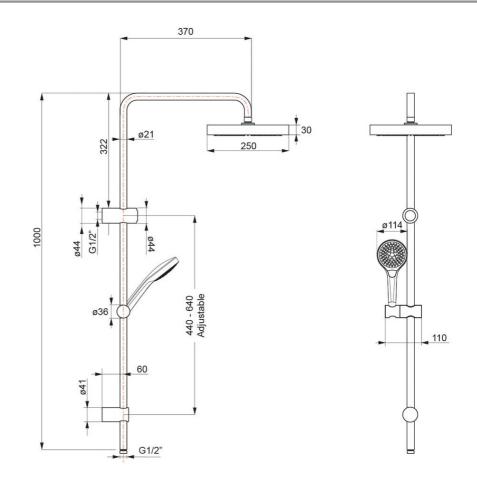

### **Technical Specification**

Note: All dimensions are in millimetres and are subject to normal manufacturing variations. It is reccommended to use the physical product measurements for cut-outs and rough-ins as the technical details shown may differ from the actual product. Use acetic cured silicone sealant. Do not use epoxy type adhesives. Clean with damp cloth. Do not use abrasive cleaners, liquids or pastes.