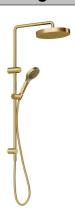

## **Product Image**

#### **Additional Notes**

- 250Ø Overhead
- 110Ø 3 Function Handpiece
- Easy Clean Silicon Nozzles
- 1600mm Shower Hose
- Push Button Diverter Activation

\*Please visit **argentaust.com.au/warranty** to view the full warranty