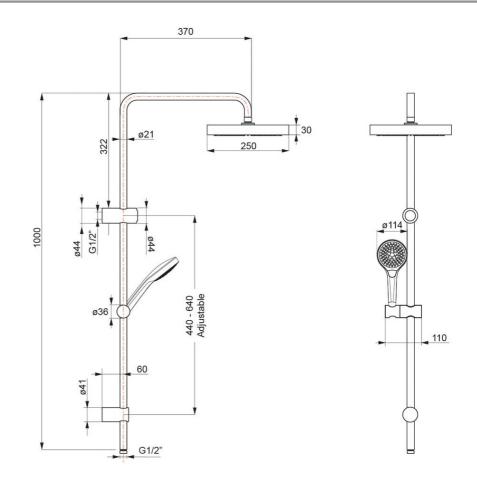

## **Technical Specification**

Note: All dimensions are in millimetres and are subject to normal manufacturing variations. It is reccommended to use the physical product measurements for cut-outs and rough-ins as the technical details shown may differ from the actual product. Use acetic cured silicone sealant. Do not use epoxy type adhesives. Clean with damp cloth. Do not use abrasive cleaners, liquids or pastes.