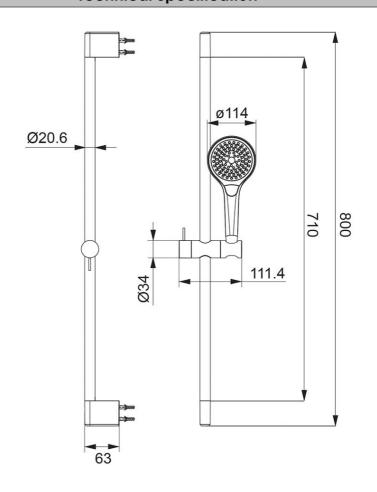

# **Technical Specification**

\*Please visit argentaust.com.au/warranty to view the full warranty

Note: All dimensions are in millimetres and are subject to normal manufacturing variations. It is reccommended to use the physical product measurements for cut-outs and rough-ins as the technical details shown may differ from the actual product. Use acetic cured silicone sealant. Do not use epoxy type adhesives. Clean with damp cloth. Do not use abrasive cleaners, liquids or pastes.