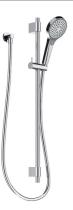

## **Product Image**

## **Code:** Brand: Range: Warranty: WELS:

**Product Details** 

1006961B Villeroy & Boch Embrace 15 Years\* 3 Star 9 LPM, Reg #: \$12343

Note: All dimensions are in millimetres and are subject to normal manufacturing variations. Always use the physical product measurements for cut-outs and rough-ins as the technical details shown may differ from the actual product. Use acetic cured silicone sealant. Do not use epoxy type adhesives. Clean with damp cloth. Do not use abrasive cleaners, liquids or pastes.