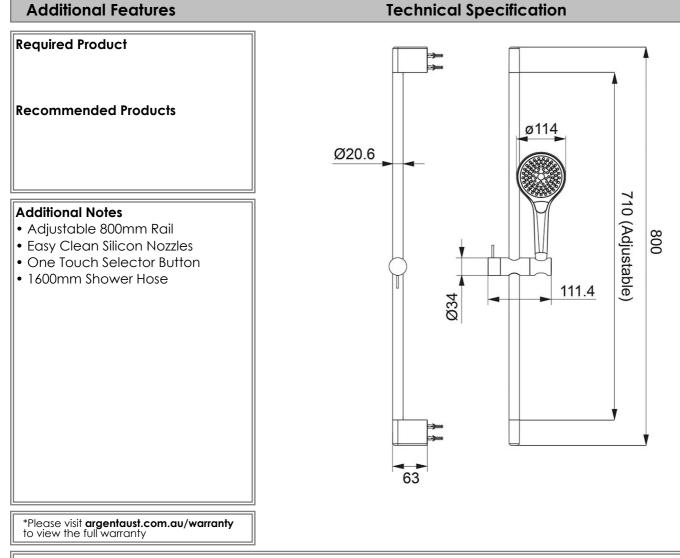

## **Code:** Brand: Range: Warranty: WELS:

**Product Details** 

1006961B Villeroy & Boch Embrace 15 Years\* 3 Star 9 LPM, Reg #: \$12343

Note: All dimensions are in millimetres and are subject to normal manufacturing variations. Always use the physical product measurements for cut-outs and rough-ins as the technical details shown may differ from the actual product. Use acetic cured silicone sealant. Do not use epoxy type adhesives. Clean with damp cloth. Do not use abrasive cleaners, liquids or pastes.