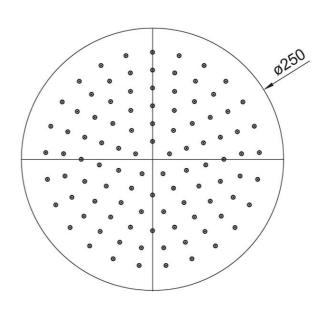

# **Embrace Elite 250 Overhead Shower**

Gun Metal

# **Product Image**

### **Product Details**

Code: 1004190B

Brand: Villeroy & Boch
Range: Embrace
Warranty: 7 Years\*

WELS: 3 Star 9 LPM, Reg #: \$18193



### **Additional Features**

# **Technical Specification**

# **Required Product**

### **Recommended Products**

# 

## **Additional Notes**

- 304 Stainless Steel
- Easy Clean Silicon Nozzles
- Shower Arm Not Included



\*Please visit argentaust.com.au/warranty to view the full warranty

Note: All dimensions are in millimetres and are subject to normal manufacturing variations. It is reccommended to use the physical product measurements for cut-outs and rough-ins as the technical details shown may differ from the actual product. Use acetic cured silicone sealant. Do not use epoxy type adhesives. Clean with damp cloth. Do not use abrasive cleaners, liquids or pastes.