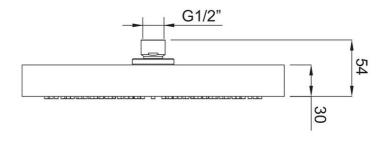

# **Embrace Elite 250 Overhead Shower**

**Brushed Gold** 

### **Product Image**

### **Product Details**

Code: 1004185B

Brand: Villeroy & Boch
Range: Embrace
Warranty: 7 Years\*

WELS: 3 Star 9 LPM, Reg #: \$18193



### **Additional Features**

## **Technical Specification**

## **Required Product**

#### **Recommended Products**



### **Additional Notes**

- 304 Stainless Steel
- Easy Clean Silicon Nozzles
- Shower Arm Not Included



\*Please visit argentaust.com.au/warranty to view the full warranty

Note: All dimensions are in millimetres and are subject to normal manufacturing variations. It is reccommended to use the physical product measurements for cut-outs and rough-ins as the technical details shown may differ from the actual product. Use acetic cured silicone sealant. Do not use epoxy type adhesives. Clean with damp cloth. Do not use abrasive cleaners, liquids or pastes.