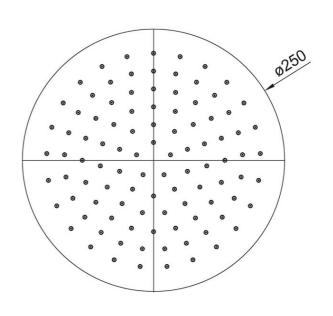

# **Embrace Elite 250 Overhead Shower**

**Brushed Gold** 

### **Product Image**

### **Product Details**

Code: 1004185B

Brand: Villeroy & Boch
Range: Embrace
Warranty: 7 Years\*

WELS: 3 Star 9 LPM, Reg #: \$18193



### **Additional Features**

## **Technical Specification**

## **Required Product**

#### **Recommended Products**



### **Additional Notes**

- 304 Stainless Steel
- Easy Clean Silicon Nozzles
- Shower Arm Not Included



\*Please visit argentaust.com.au/warranty to view the full warranty

Note: All dimensions are in millimetres and are subject to normal manufacturing variations. It is reccommended to use the physical product measurements for cut-outs and rough-ins as the technical details shown may differ from the actual product. Use acetic cured silicone sealant. Do not use epoxy type adhesives. Clean with damp cloth. Do not use abrasive cleaners, liquids or pastes.