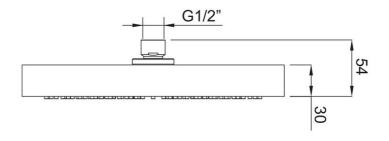

# **Embrace Elite 250 Overhead Shower**

### **Product Image**

### **Product Details**

Code: 1004161B

Brand: Villeroy & Boch
Range: Embrace
Warranty: 15 Years\*

WELS: 3 Star 9 LPM, Reg #: \$18193



### **Additional Features**

## **Technical Specification**

#### **Required Product**

#### **Recommended Products**



### **Additional Notes**

- 304 Stainless Steel
- Easy Clean Silicon Nozzles
- Shower Arm Not Included



\*Please visit argentaust.com.au/warranty to view the full warranty

Note: All dimensions are in millimetres and are subject to normal manufacturing variations. It is reccommended to use the physical product measurements for cut-outs and rough-ins as the technical details shown may differ from the actual product. Use acetic cured silicone sealant. Do not use epoxy type adhesives. Clean with damp cloth. Do not use abrasive cleaners, liquids or pastes.