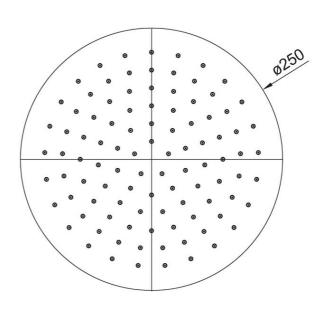

# **Embrace Elite 250 Overhead Shower**

### **Product Image**

### **Product Details**

Code: 1004161B

Brand: Villeroy & Boch
Range: Embrace
Warranty: 15 Years\*

WELS: 3 Star 9 LPM, Reg #: \$18193



### **Additional Features**

## **Technical Specification**

#### **Required Product**

#### **Recommended Products**



### **Additional Notes**

- 304 Stainless Steel
- Easy Clean Silicon Nozzles
- Shower Arm Not Included



\*Please visit argentaust.com.au/warranty to view the full warranty

Note: All dimensions are in millimetres and are subject to normal manufacturing variations. It is reccommended to use the physical product measurements for cut-outs and rough-ins as the technical details shown may differ from the actual product. Use acetic cured silicone sealant. Do not use epoxy type adhesives. Clean with damp cloth. Do not use abrasive cleaners, liquids or pastes.