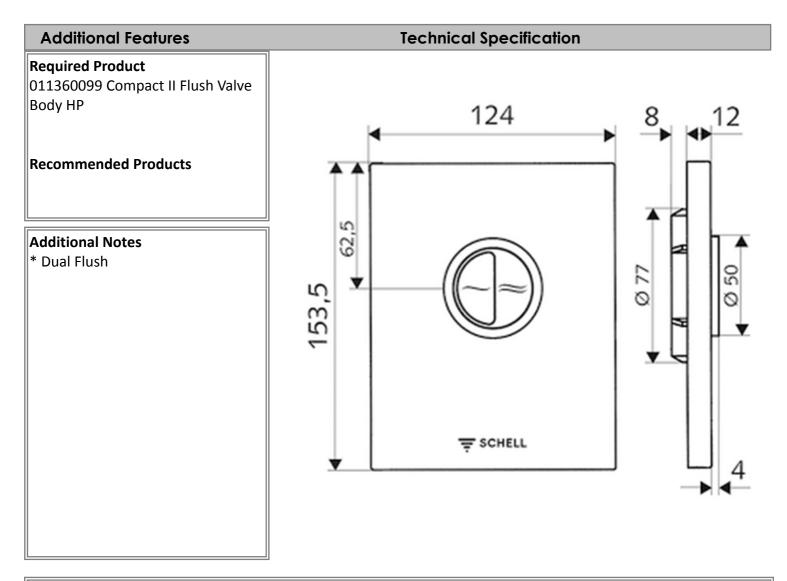

## **028162899** Schell Compact

2 Years N/A

Note: All dimensions are in millimetres and are subject to normal manufacturing variations. Always use the physical product measurements for cut-outs and rough-ins as the technical details shown may differ from the actual product. Use acetic cured silicone sealant. Do not use epoxy type adhesives. Clean with damp cloth. Do not use abrasive cleaners, liquids or pastes.