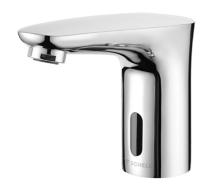

## **Product Image**

### **Product Details**

Code: 021780699
Brand: Schell
Range: Modus II
Warranty: 2 Years\*

**Technical Specification** 

WELS: 6 Star 3 LPM, Reg #: T38468