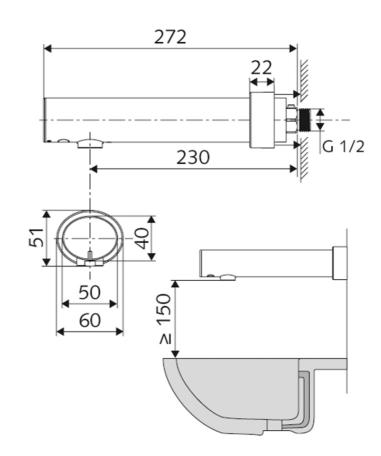

### Installation Instructions

\* IMPORTANT: Rough In Requires 1/2" Female Wall Elbow

\*Please visit argentaust.com.au/warranty to view the full warranty

Note: All dimensions are in millimetres and are subject to normal manufacturing variations. Always use the physical product measurements for cut-outs and rough-ins as the technical details shown may differ from the actual product. Use acetic cured silicone sealant. Do not use epoxy type adhesives. Clean with damp cloth. Do not use abrasive cleaners, liquids or pastes.