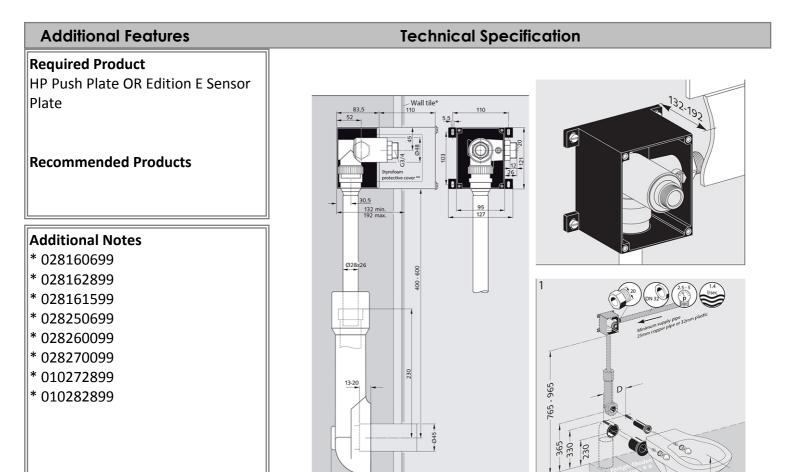

## 011360099 Schell Compact 2 Years

4 Star 4.5 LPM, Reg #: L05445

Note: All dimensions are in millimetres and are subject to normal manufacturing variations. Always use the physical product measurements for cut-outs and rough-ins as the technical details shown may differ from the actual product. Use acetic cured silicone sealant. Do not use epoxy type adhesives. Clean with damp cloth. Do not use abrasive cleaners, liquids or pastes.